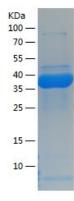

Source: E.Coli

**Tags:** His tag

Molecular Weight: 40.9 KDa

**Purity:** Greater than 95% by SDS-PAGE gel analyses

**Formulation:** Lyophilized from a 0.2um filtered solution in PBS with 5% trehalose, pH7.4

## **FineTest Protein**

Image:

Safety note:

This product is intended for research and manufacturing uses only. It is not a diagnostic device. Product degradation will result from multiple freeze/thaw cycles. It is suggested that the antigen be stored in use size aliquots and thawed just prior to use. This material has been inactivated, however as with all biological materials, it should be handled as potentially infectious. The user assumes all responsibility for care, custody and control of the material, including its disposal, in accordance with all regulations.