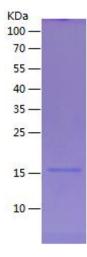

Tags: His tag

Molecular Weight: 14.8 KDa

**Purity:** Greater than 95% by SDS-PAGE gel analyses

**Formulation:** Lyophilized from a 0.2um filtered solution in PBS with 5% trehalose, pH7.4

**Reconstitution:** Sterile distilled water